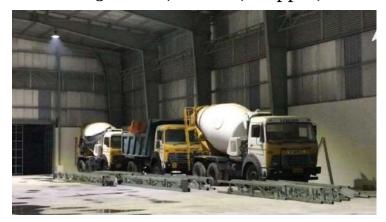

## **Ready-Mix Concrete Plant**

## Production capacity - 25 to 30m3/hour

#### Unimix RM-1050MixerMachine

1nos