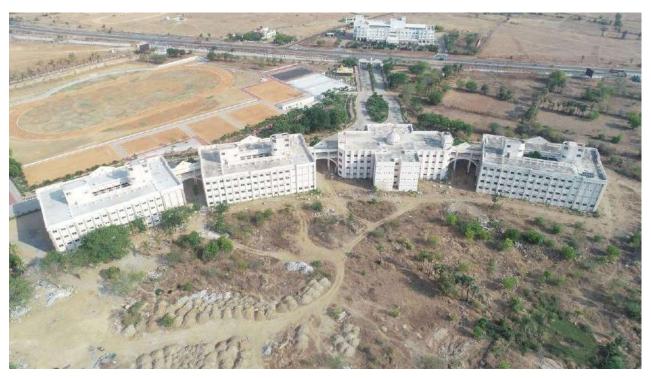

## **GRT College of Engineering- Thiruthani**

Constructed Area: 2,79,408 Sq.ft

View of 4 Academic Blocks connected with Sky -bridge

Sky-bridge connecting all academic block

Inside view of academic block

**Academic Block Entrance Portico** 

Back view showing the curvature of the 4Academic blocks