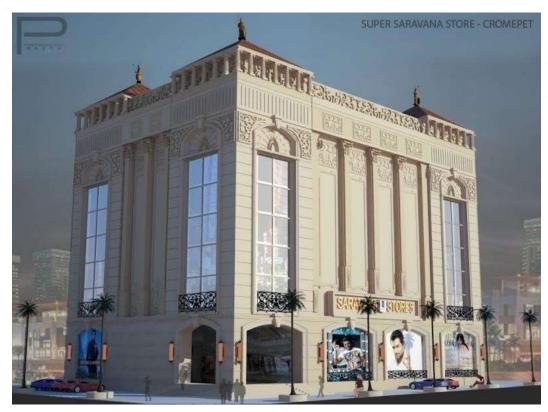

#### 10) Proposed Construction of Commercial building SARAVANA STORE TEX; Chrompet

**CLIENT: Super Saravana Stores** 

No of Floors: 1Basement+Ground+7floors,

Constructed Area: 1,85,000 Sq.Ft

View of the building with European architectural civil works in the Elevation