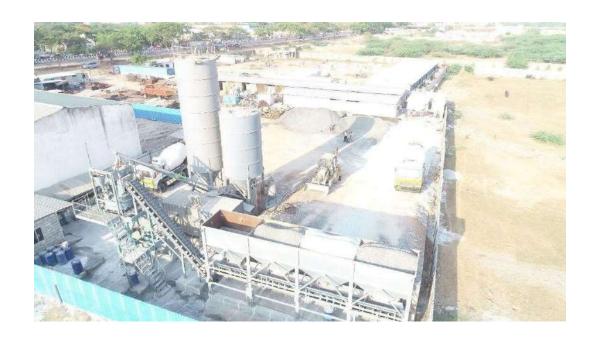

| 1,23,000                   | 1                              | 3                        |

Happy

Homes

Sq.Ft of

construction

## **OrganizationMatrix**



# **Our Plant and Machinery**

#### SR WARE HOUSE,1/215A, Mariamman Kovil street, Near Shivan kovil, Tharapakkam, chennai-600122 Email ID- <u>warehouse@srbuilders.co</u>

| SR WARE HOUSE        |       |  |  |  |  |
|----------------------|-------|--|--|--|--|
| Opening Balance      |       |  |  |  |  |
| Particulars Quantity |       |  |  |  |  |
| Tower Crane          | 2 nos |  |  |  |  |
| Akshaya Crane        | 1 nos |  |  |  |  |
| Zoomlion TC5013-B6T  | 1 nos |  |  |  |  |





Zoomlion Crane Akshaya Crane



**ACE Crane-Model-6040B** 

## **Ready-Mix Concrete Plant**

## Production capacity - 25 to 30m3/hour







#### Unimix RM-1050MixerMachine

1nos





# Aluminum Form Work - We own Aluminum formwork to carry out 1,50,000 Sq.Ft of Construction work

#### **Aluminum Components available-**

700 sizes of Wall Panel

3 sizes of Aluminum

Props 62 sizes of Corner

Kicker

10 sizes of End Beam

Aluminum 130 sizes of End

Corner Aluminum57Internal

Corner Aluminum

45Middle Beam

Aluminum Raft Kicker

150sizesof Slab-L



| Centering Sheet- We own Centering sheet of 18different sizes and can carry out 1,75,000 Sq.ft of construction work |                          |           |  |
|--------------------------------------------------------------------------------------------------------------------|--------------------------|-----------|--|
| Props