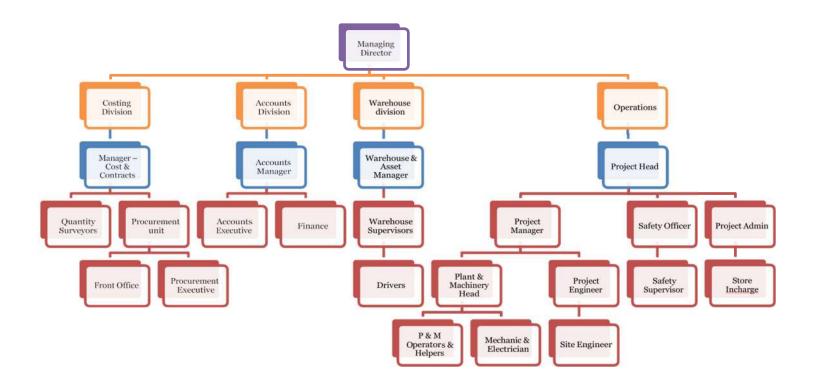

| 7,31,336                 | 2                                            | 2,72,098                   | 3                              |                          |
| Basement projects   | Sq.Ft of construction    | Projects<br>under<br>operation               | Sq.Ft of construction      | Projects<br>under<br>operation |                          |
| Reside              | ntial Projects           |                                              | Sacr                       | ed Structures                  |                          |
| 3                   | 2,01,229                 | 15                                           | 1,23,000                   | 1                              | 3                        |

Happy

Homes

Sq.Ft of

construction

## **OrganizationMatrix**



# **Our Plant and Machinery**

#### SR WARE HOUSE,1/215A, Mariamman Kovil street, Near Shivan kovil, Tharapakkam, chennai-600122 Email ID- <u>warehouse@srbuilders.co</u>

| SR WARE HOUSE        |       |  |  |  |  |
|----------------------|-------|--|--|--|--|
| Opening Balance      |       |  |  |  |  |
| Particulars Quantity |       |  |  |  |  |
| Tower Crane          | 2 nos |  |  |  |  |
| Akshaya Crane        | 1 nos |  |  |  |  |
| Zoomlion TC5013-B6T  | 1 nos |  |  |  |  |





Zoomlion Crane Akshaya Crane



**ACE Crane-Model-6040B** 

## **Ready-Mix Concrete Plant**

## Production capacity - 25 to 30m3/hour







#### Unimix RM-1050MixerMachine

1nos





# Aluminum Form Work - We own Aluminum formwork to carry out 1,50,000 Sq.Ft of Construction work

#### **Aluminum Component