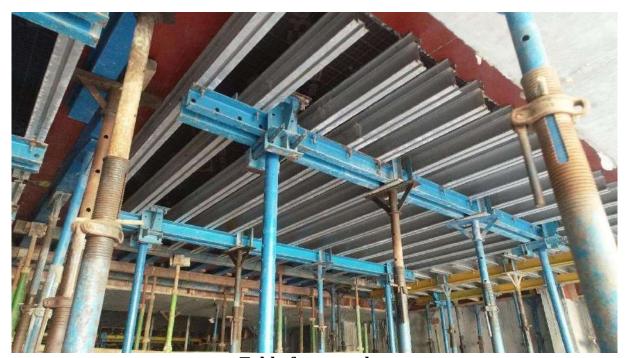

#### Form Work

| Table Form Work-We own 15sizes of Table-form to carry out 1,50,000 Sq.ft of construction work |          |            |  |  |  |
|-----------------------------------------------------------------------------------------------|----------|------------|--|--|--|
| 4-Way Head                                                                                    | 2 sizes  | 1,000 nos  |  |  |  |
| Fabrication Panel                                                                             | 3 sizes  | 41 nos     |  |  |  |
| Jack                                                                                          | 3 sizes- | 1,000 nos  |  |  |  |
| 3,50,450,600mm                                                                                |          |            |  |  |  |
| Waller                                                                                        | 21sizes  | 700 nos    |  |  |  |
| Wall Tie                                                                                      | 9sizes   | 10,000 nos |  |  |  |

Table form work system