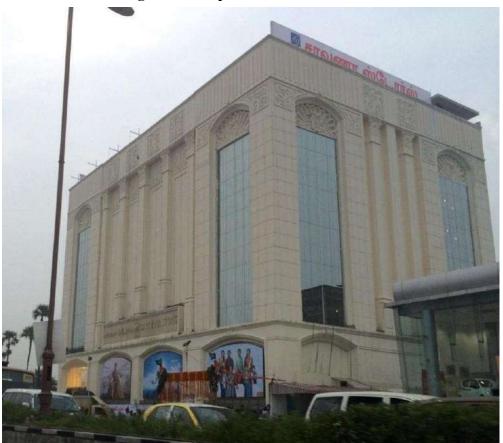

## 9) Proposed Construction of Commercial building SARAVANASTORE TEX; PORUR

**CLIENT: Super Saravana Stores** 

No of Floors: 2 Basement + Ground + 9 floors

Constructed Area: 3,29,000Sq.Ft,