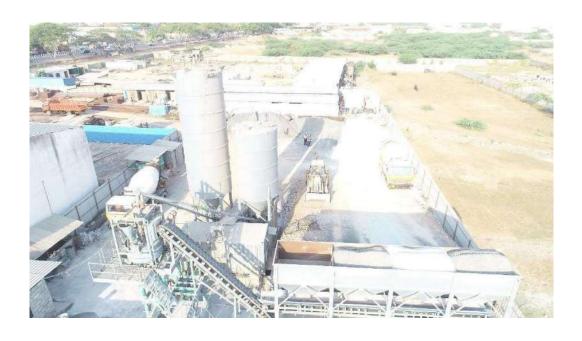

| 1,23,000                   | 1                              | 3                        |

Happy

Homes

Sq.Ft of

construction

## **OrganizationMatrix**



# **Our Plant and Machinery**

#### SR WARE HOUSE,1/215A, Mariamman Kovil street, Near Shivan kovil, Tharapakkam, chennai-600122 Email ID- <u>warehouse@srbuilders.co</u>

| SR WARE HOUSE        |       |  |  |  |  |
|----------------------|-------|--|--|--|--|
| Opening Balance      |       |  |  |  |  |
| Particulars Quantity |       |  |  |  |  |
| Tower Crane          | 2 nos |  |  |  |  |
| Akshaya Crane        | 1 nos |  |  |  |  |
| Zoomlion TC5013-B6T  | 1 nos |  |  |  |  |





Zoomlion Crane Akshaya Crane



**ACE Crane-Model-6040B** 

## **Ready-Mix Concrete Plant**

## Production capacity - 25 to 30m3/hour







#### Unimix RM-1050MixerMachine

1nos





# Aluminum Form Work - We own Aluminum formwork to carry out 1,50,000 Sq.Ft of Construction work

#### **Aluminum Components available-**

700 sizes of Wall Panel

3 sizes of Aluminum

Props 62 sizes of Corner

Kicker

10 sizes of End Beam

Aluminum 130 sizes of End

Corner Aluminum57Internal

Corner Aluminum

45Middle Beam

Aluminum Raft Kicker

150sizesof Slab-L



| Centering Sheet- We own Centering sheet of 18different sizes and can carry out 1,75,000 Sq.ft of construction work |                          |           |  |
|--------------------------------------------------------------------------------------------------------------------|--------------------------|-----------|--|
| Props