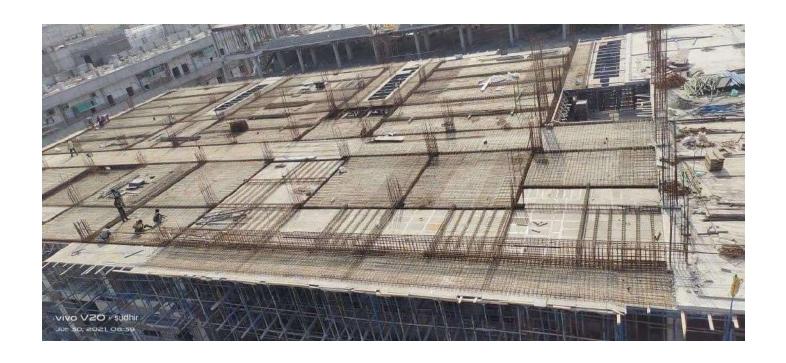

#### 7) SITE: JubileeBlock-Padur

CLIENT: Hindustan Institute of Technology and Science,

No of Floors: Ground floor + 6 Upper floors,

ConstructedArea:2,35,000 Sq.ft

View of Jubliee Block-6<sup>th</sup> Floor Work in progress