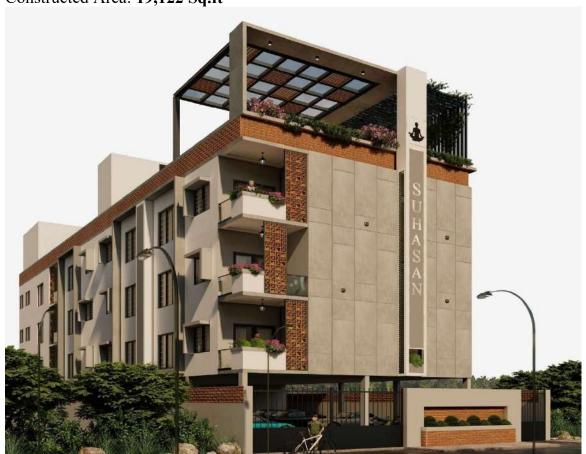

#### 3) Proposed Construction of Educational Building, Chennai.

NSN - School - Kundrathur Constructed Area: 1,10,000 Sq. ft

Top view showing the curvature of the 3 Academic blocks

4) Proposed Construction of Commercial Building, Coimbatore.

Thalhir - Suhasan - Coimbatore

Constructed Area: 19,122 Sq.ft