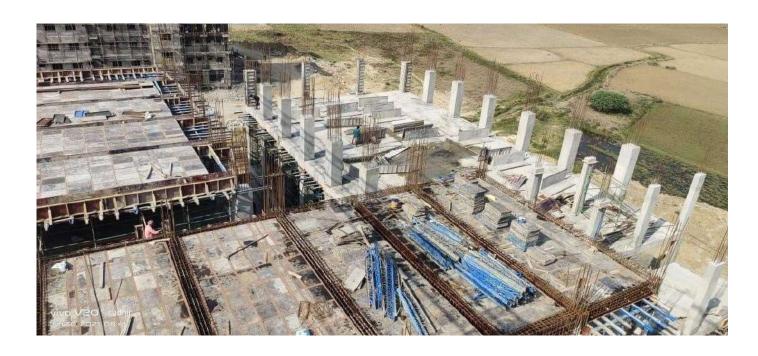

#### 7) SITE: JubileeBlock-Padur

CLIENT: Hindustan Institute of Technology and Science,

No of Floors: Ground floor + 6 Upper floors,

ConstructedArea:2,35,000 Sq.ft

View of Jubliee Block-6<sup>th</sup> Floor Work in progress