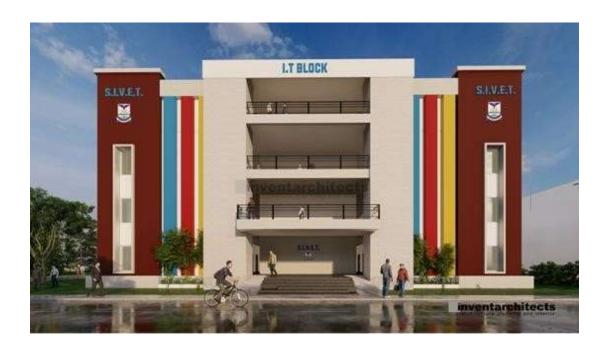

#### 3) Proposed Construction of Educational Building, Chennai.

NSN - School - Kundrathur Constructed Area: 1,10,000 Sq. ft

Top view showing the curvature of the 3 Academic blocks

4) Proposed Construction of Commercial Building, Coimbatore.