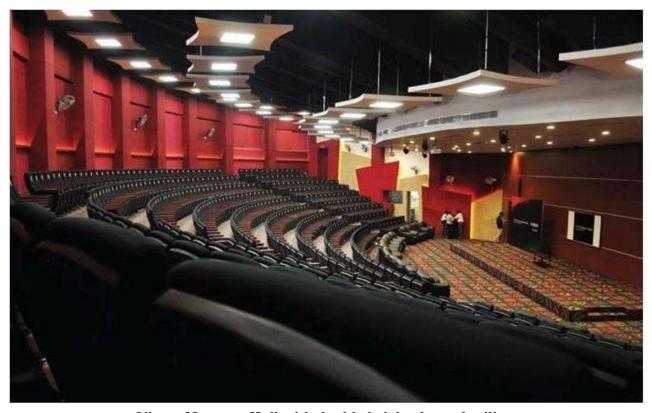

#### 11) SITE: GRT Radisson Hotel & Resorts, Chennai

**CLIENT: GRT Hotel & Resorts** 

No of Floors: 1Basement +Groundfloor+2upperfloors,

Constructed Area:79,240 Sq.ft

**View of the Phase – 2 Block** 

View of the Grand Hall, 19,810 Sq.ft double height ceiling