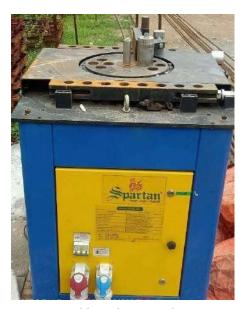

**Wall Plastering Rendering Machine** 

Steel bending machine

**Steel Cutting Machine** 

**Compression testing machine** 