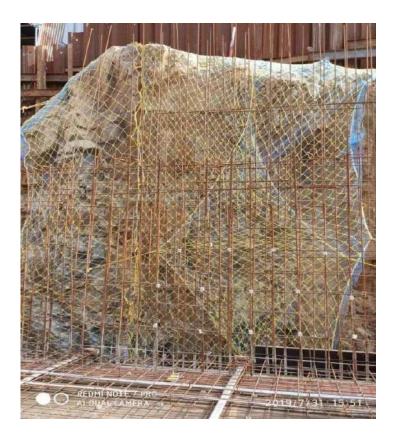

#### PPE-DISTRIBUTION AND SAFETY INDUCTION TO NEW WORKERS AT SITE

WEEKLY EHS (Environment, Health, Safety) Tool-Box meeting

Safety Net for Work at Height

**Full Body Safety Harness for all Protection** 

Safety Net Provided for Preventing Soil Collapse