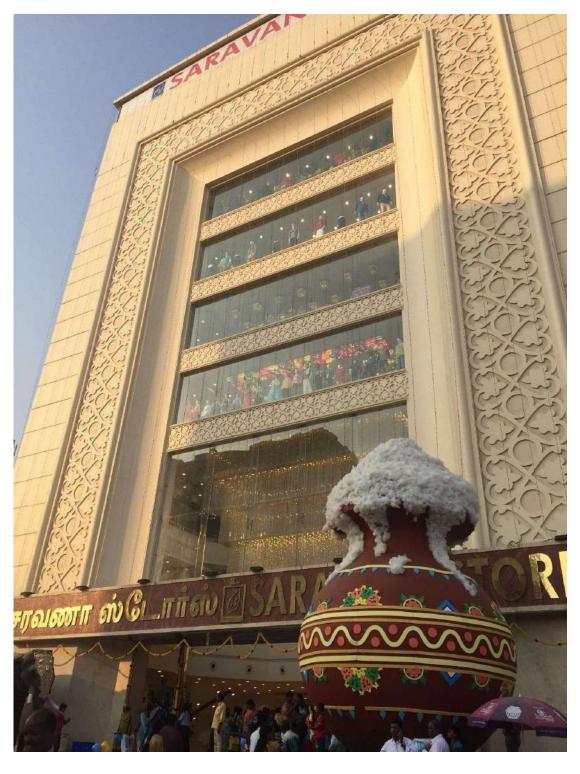

#### 10) Proposed Construction of Commercial building SARAVANA STORE TEX; Chrompet

**CLIENT: Super Saravana Stores** 

No of Floors: 1Basement+Ground+7floors,

Constructed Area: 1,85,000 Sq.Ft

View of the building with European architectural civil works in the Elevation