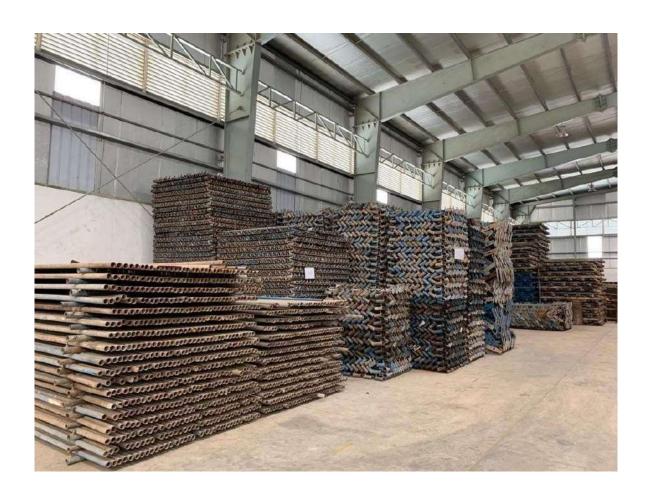

Corner Aluminum

45Middle Beam

Aluminum Raft Kicker

150sizesof Slab-L

| Centering Sheet- We own Centering sheet of 18different sizes and can carry out 1,75,000 Sq.ft of construction work |                          |           |  |
|--------------------------------------------------------------------------------------------------------------------|--------------------------|-----------|--|
| Props                                                                                                              | 4sizes-12',8',<br>5', 3' | 40,300nos |  |
| Span                                                                                                               | STD Size                 | 15,000nos |  |
| Doka                                                                                                               | 2sizes -5',7'            | 10,000nos |  |

Centering sheet yard

Span set