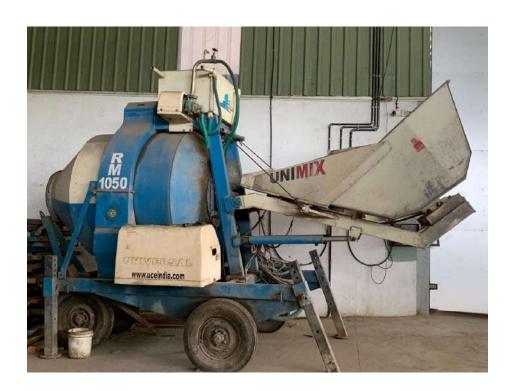

1                              | 3                        |

Happy

Homes

Sq.Ft of

construction

## **OrganizationMatrix**



# **Our Plant and Machinery**

#### SR WARE HOUSE,1/215A, Mariamman Kovil street, Near Shivan kovil, Tharapakkam, chennai-600122 Email ID- <u>warehouse@srbuilders.co</u>

| SR WARE HOUSE        |       |  |  |  |  |
|----------------------|-------|--|--|--|--|
| Opening Balance      |       |  |  |  |  |
| Particulars Quantity |       |  |  |  |  |
| Tower Crane          | 2 nos |  |  |  |  |
| Akshaya Crane        | 1 nos |  |  |  |  |
| Zoomlion TC5013-B6T  | 1 nos |  |  |  |  |





Zoomlion Crane Akshaya Crane



**ACE Crane-Model-6040B** 

## **Ready-Mix Concrete Plant**

## Production capacity - 25 to 30m3/hour







#### Unimix RM-1050MixerMachine

1nos





# Aluminum Form Work - We own Aluminum formwork to carry out 1,50,000 Sq.Ft of Construction work

#### **Aluminum Components available-**

700 sizes of Wall Panel

3 sizes of Aluminum

Props 62 sizes of Corner

Kicker

10 sizes of End Beam

Aluminum 130 sizes of End

Corner Aluminum57Internal

Corner Aluminum

45Middle Beam

Aluminum Raft Kicker

150sizesof Slab-L



| Centering Sheet- We own Centering sheet of 18different sizes and can carry out 1,75,000 Sq.ft of construction work |                          |           |  |
|--------------------------------------------------------------------------------------------------------------------|--------------------------|-----------|--|
| Props