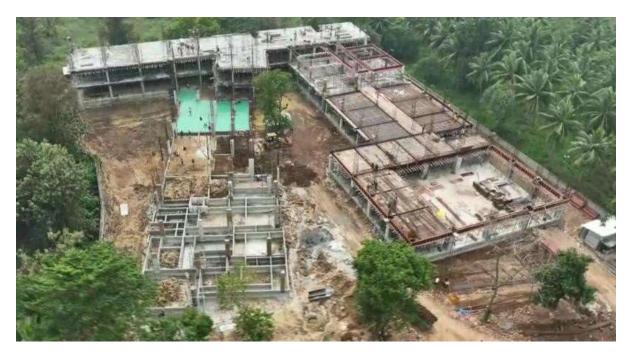

#### 7) SITE: JubileeBlock-Padur

CLIENT: Hindustan Institute of Technology and Science,

No of Floors: Ground floor + 6 Upper floors,

ConstructedArea:2,35,000 Sq.ft

View of Jubliee Block-6<sup>th</sup> Floor Work in progress