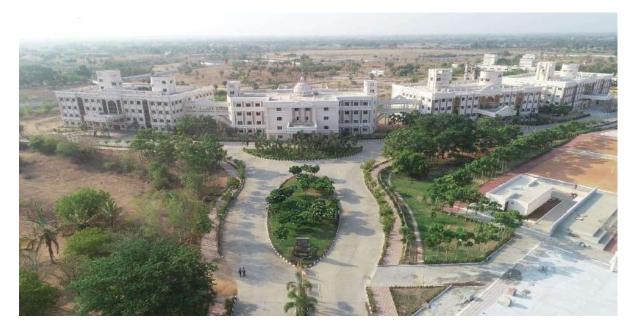

#### 3) Proposed Construction of Educational Building, Chennai.

NSN - School - Kundrathur Constructed Area: 1,10,000 Sq. ft

Top view showing the curvature of the 3 Academic blocks

4) Proposed Construction of Commercial Building, Coimbatore.